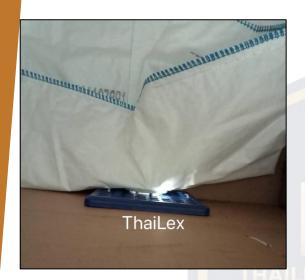

### **PACKAGING IN CONTAINER**

FLEXITANK / FLEXIBAG

LIQUID SUGAR

(LIQUID SUGAR) BRIX 66-68°

Use Heat-resistant Flexitank/ Flexibag within a 20 feet standard container,

(LIQUID SUGAR) BRIX 66-68°

(LIQUID SUGAR) BRIX 66-68°