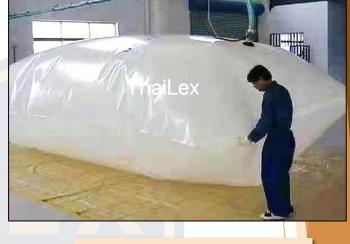

As Attached **SPECIFICATION** PACKAGING 25 Metric Tons per Flexibag / Flexitank

Waterproof Flexibag / Flexitank (Food-Grade) or 4 Layers wrapping paper **BAG METERIAL** (Food-Grade)

### **PACKAGING IN CONTAINER**

FLEXITANK / FLEXIBAG

LIQUID SUGAR

(LIQUID SUGAR) BRIX 66-68°

Use Heat-resistant Flexitank/ Flexibag within a 20 feet standard container,

(LIQUID SUGAR) BRIX 66-68°

(LIQUID SUGAR) BRIX 66-68°