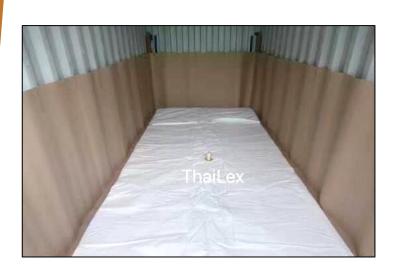

As Attached **SPECIFICATION** PACKAGING 25 Metric Tons per Flexibag / Flexitank

Waterproof Flexibag / Flexitank (Food-Grade) or 4 Layers wrapping paper **BAG METERIAL** (Food-Grade)

### **PACKAGING IN CONTAINER**

FLEXITANK / FLEXIBAG

LIQUID SUGAR

(LIQUID SUGAR) BRIX 66-68°

Use Heat-resistant Flexitank/ Flexibag within a 20 feet standard container,

(LIQUID SUGAR) BRIX 66-68°

(LIQUID SUGAR) BRIX 66-68°