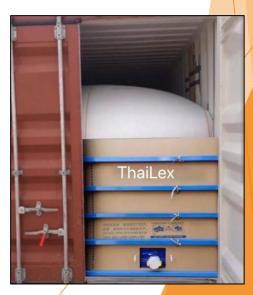

### **PACKAGING IN CONTAINER**

FLEXITANK / FLEXIBAG

LIQUID SUGAR

(LIQUID SUGAR) BRIX 66-68°

Use Heat-resistant Flexitank/ Flexibag within a 20 feet standard container,

(LIQUID SUGAR) BRIX 66-68°

(LIQUID SUGAR) BRIX 66-68°