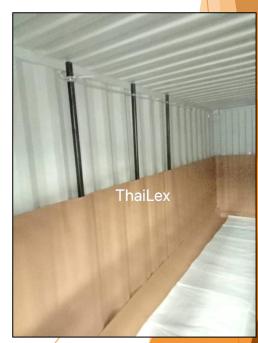

As Attached **SPECIFICATION** PACKAGING 25 Metric Tons per Flexibag / Flexitank

Waterproof Flexibag / Flexitank (Food-Grade) or 4 Layers wrapping paper **BAG METERIAL** (Food-Grade)

### **PACKAGING IN CONTAINER**

FLEXITANK / FLEXIBAG

LIQUID SUGAR

(LIQUID SUGAR) BRIX 66-68°

Use Heat-resistant Flexitank/ Flexibag within a 20 feet standard container,

(LIQUID SUGAR) BRIX 66-68°

(LIQUID SUGAR) BRIX 66-68°