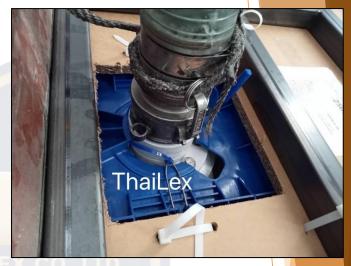

### **PACKAGING IN CONTAINER**

FLEXITANK / FLEXIBAG

LIQUID SUGAR

(LIQUID SUGAR) BRIX 66-68°

Use Heat-resistant Flexitank/ Flexibag within a 20 feet standard container,

(LIQUID SUGAR) BRIX 66-68°

(LIQUID SUGAR) BRIX 66-68°