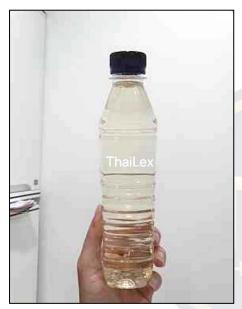

# SUGAR SYRUP (LIQUID SUGAR)

### (LIQUID SUGAR) BRIX 66-68°

| I RODUCT INFORMATION.  |   |                            |  |  |  |  |
|------------------------|---|----------------------------|--|--|--|--|
| COMMODITY              | : | SUGAR SYRUP (LIQUID SUGAR) |  |  |  |  |
| ORIGIN                 | : | THAILAND                   |  |  |  |  |
| PRODUCT<br>DESCRIPTION | : | Liquid Sugar Brix 66-68°   |  |  |  |  |

(LIQUID SUGAR) BRIX 66-68°