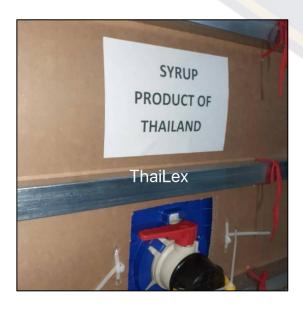

### **PACKAGING IN CONTAINER**

FLEXITANK / FLEXIBAG

LIQUID SUGAR

(LIQUID SUGAR) BRIX 66-68°

Use Heat-resistant Flexitank/ Flexibag within a 20 feet standard container,

(LIQUID SUGAR) BRIX 66-68°

(LIQUID SUGAR) BRIX 66-68°