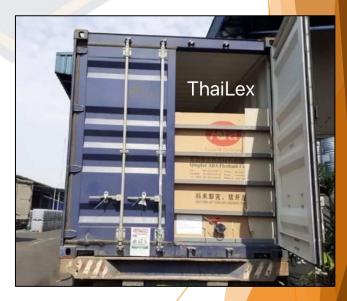

### **PACKAGING IN CONTAINER**

FLEXITANK / FLEXIBAG

LIQUID SUGAR

(LIQUID SUGAR) BRIX 66-68°

Use Heat-resistant Flexitank/ Flexibag within a 20 feet standard container,

(LIQUID SUGAR) BRIX 66-68°

(LIQUID SUGAR) BRIX 66-68°