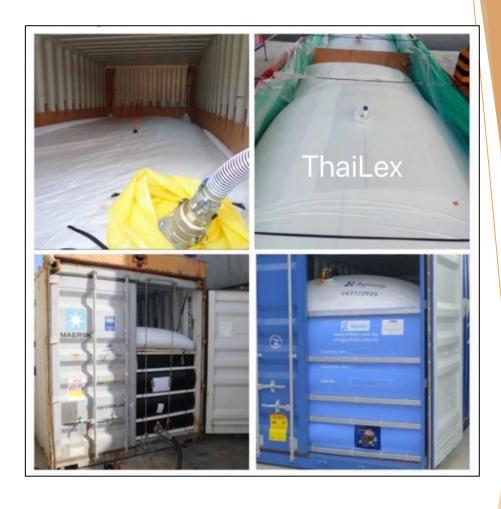

### **PACKAGING IN CONTAINER**

FLEXITANK / FLEXIBAG

LIQUID SUGAR

(LIQUID SUGAR) BRIX 66-68°

Use Heat-resistant Flexitank/ Flexibag within a 20 feet standard container,

(LIQUID SUGAR) BRIX 66-68°

(LIQUID SUGAR) BRIX 66-68°