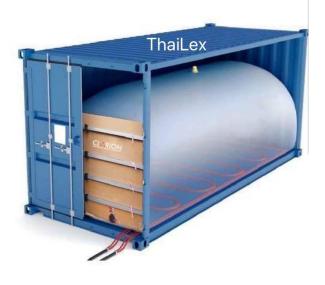

### **PACKAGING IN CONTAINER**

FLEXITANK / FLEXIBAG

LIQUID SUGAR

(LIQUID SUGAR) BRIX 66-68°

Use Heat-resistant Flexitank/ Flexibag within a 20 feet standard container,

(LIQUID SUGAR) BRIX 66-68°

(LIQUID SUGAR) BRIX 66-68°