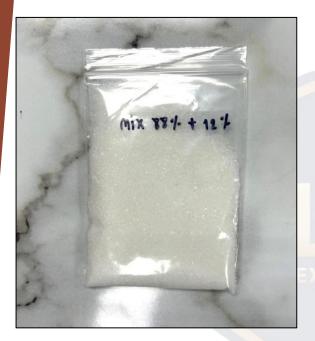

88% White Sugar + 12% Glucose

| PRODUCT INFORMAT              | ΓΙΟΙ | N:                                                                                                                                                                                                                                                                                                                                                                                                                                                                                                                                                                                                                         |  |
|-------------------------------|------|----------------------------------------------------------------------------------------------------------------------------------------------------------------------------------------------------------------------------------------------------------------------------------------------------------------------------------------------------------------------------------------------------------------------------------------------------------------------------------------------------------------------------------------------------------------------------------------------------------------------------|--|
| COMMODITY                     | :    | MIXED SUGAR (88% White Sugar + 12% Glucose)                                                                                                                                                                                                                                                                                                                                                                                                                                                                                                                                                                                |  |
| ORIGIN                        | :    | THAILAND                                                                                                                                                                                                                                                                                                                                                                                                                                                                                                                                                                                                                   |  |
| PRODUCT<br>DESCRIPTION        | :    | Thai white granulated sugar 88% + Food-grade Glucose (powder or Crystal) 12%                                                                                                                                                                                                                                                                                                                                                                                                                                                                                                                                               |  |
| SPECIFICATION                 | :    | As Attached                                                                                                                                                                                                                                                                                                                                                                                                                                                                                                                                                                                                                |  |
| PACKAGING                     | :    | 50 kg per Bag                                                                                                                                                                                                                                                                                                                                                                                                                                                                                                                                                                                                              |  |
| BAG METERIAL                  | :    | Waterproof textile bag (Food-Grade) or 4 Layers wrapping paper (Food-Grade)                                                                                                                                                                                                                                                                                                                                                                                                                                                                                                                                                |  |
| LABELING                      | :    | International Standard                                                                                                                                                                                                                                                                                                                                                                                                                                                                                                                                                                                                     |  |
| ORDER PAYMENT &               | DEI  | LIVERY:                                                                                                                                                                                                                                                                                                                                                                                                                                                                                                                                                                                                                    |  |
| MINIMUM QUANTITY              | :    | 25 Metric Ton (1 Container)                                                                                                                                                                                                                                                                                                                                                                                                                                                                                                                                                                                                |  |
| PAYMENT                       | :    | <ul> <li>TYPE 1: Deposit T/T 30% + The Balance T/T 70%</li> <li>TYPE 2: Deposit T/T 30% + The Balance DLC or LC 70%</li> <li>Buyer pays a Deposit 30% by T/T after signing SPA against Commercial Invoice (CI).</li> <li>Upon the presentation of SGS Certificate and shipping documents have been issued, Buyer will make a payment 100% of Shipment Value by T/T or DLC or LC against Commercial Invoice (CI), Pays or Release payment at Loading Port within 1 banking days to Seller's bank account.</li> <li>*The Deposit 30% will be deducted from the final balance payment upon landing the last batch.</li> </ul> |  |
| DELIVERY TERMS                | :    | FOB or CIF Incoterms 2010                                                                                                                                                                                                                                                                                                                                                                                                                                                                                                                                                                                                  |  |
| LOADING PORT                  | :    | Laem Chabang Port, Thailand                                                                                                                                                                                                                                                                                                                                                                                                                                                                                                                                                                                                |  |
| LOADING PERIOD                | :    | After Seller receipt a deposit, the shipment will commence within 45-60 banking days and will be completed the shipment within the stipulated period as mutually agreed in the SPA.  Remark: Production time may be adjusted to be faster or slower depending on the quantity ordered by the customer or the factory's production queue and will be finalized with the buyer on a case-by-case basis.                                                                                                                                                                                                                      |  |
| TIME OF SHIPMENT BY<br>VESSEL | :    | Approximately 10- 25 days (Depend on destination).                                                                                                                                                                                                                                                                                                                                                                                                                                                                                                                                                                         |  |
| GUARANTEE & INSPI             | ECT  | ION & INSURANCE :                                                                                                                                                                                                                                                                                                                                                                                                                                                                                                                                                                                                          |  |
| GUARANTEE                     | :    | The Seller guarantees contract to the Buyer 2% of the shipment value in case the Seller fails deliver the goods within the specified time due to his own fault.                                                                                                                                                                                                                                                                                                                                                                                                                                                            |  |
| INSPECTION                    | :    | SGS or equivalents at Loading Port expense by Seller.<br>SGS or equivalents at Destination Port expense by Buyer.                                                                                                                                                                                                                                                                                                                                                                                                                                                                                                          |  |
| INCLIDANCE                    | •    | Equal to 1100/ post value (in page CIE)                                                                                                                                                                                                                                                                                                                                                                                                                                                                                                                                                                                    |  |