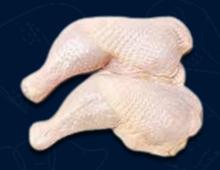

## **CHICKEN PARTS**

1. WHOLE CHICKEN

2. CHICKEN WINGS 3-JOINTS

3. MIDDLE WINGS CHICKEN

## CHICKEN PARTS

4. CHICKEN LEG QUARTER

5. CHICKEN FEET

6. CHICKEN PAWS