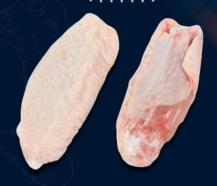

## **CHICKEN PARTS**

1. WHOLE CHICKEN

2. CHICKEN WINGS 3-JOINTS

3. MIDDLE WINGS CHICKEN

## CHICKEN PARTS

4. CHICKEN LEG QUARTER

5. CHICKEN FEET

6. CHICKEN PAWS