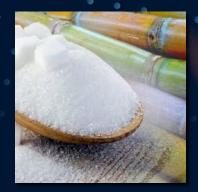

# BRAZIL SUGAR

Our sugar is sourced from the world's top growing regions and meets the highest food safety qualifications.

**In Brazil**, sugar cane is one of the largest agricultural products by volume and dollars produced in Brazil. Today, Brazil is the world's largest sugar producer and exporter, accounting for approximately 20% of total global production and more than 40% of world exports. Sugar cane grows well in Brazil due to Brazil's large landmass and geographic position near the equator and tropical environs. Approximately 60 - 70% of Brazil's sugar is exported each year. It was the Portuguese who introduced sugar cane to Brazil around five centuries ago.

Sugar cane can be used to make not only sugar, but also alcohol, which was the primary driver for sugar production in Brazil since the 1970's. As sugar cane can be made into alcohol-based fuel, it was the government of Brazil's program ProAlcool that drove these massive increases in cane production. Today, sugar cane accounts for about 80% of sugar produced worldwide. **Popular Products:** Raw & Refined Cane Sugar, ICUMSA 45, ICUMSA 100, ICUMSA 600-1200.