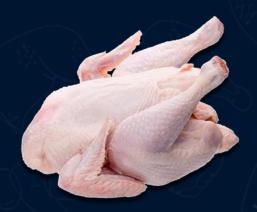

## **CHICKEN PARTS**

1. WHOLE CHICKEN

2. CHICKEN WINGS 3-JOINTS

3. MIDDLE WINGS CHICKEN