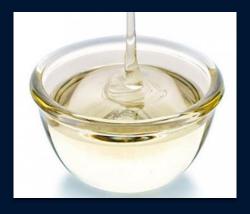

# THAILAND SUGAR

5. MIXED SUGAR 88% White Sugar + 12% Glucose

6. RAW SUGAR

7. LIQUID SUGAR BRIX 66-68°