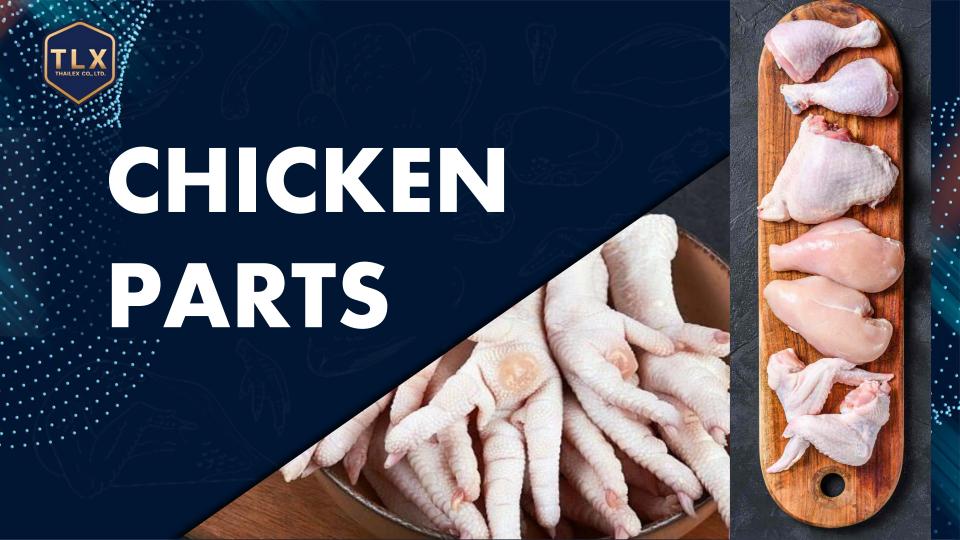

## **CHICKEN PARTS**

1. WHOLE CHICKEN

2. CHICKEN WINGS 3-JOINTS

3. MIDDLE WINGS CHICKEN

## CHICKEN PARTS

4. CHICKEN LEG QUARTER

5. CHICKEN FEET

6. CHICKEN PAWS